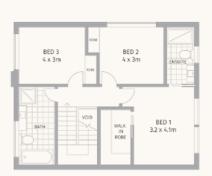

### TH 1

| BEDROOMS | BATHROOMS | PARKING |
|----------|-----------|---------|
| 3        | 2         | 2       |
| LIVING   |           |         |
| 116m²    |           |         |
| GARAGE   |           |         |
| 39m²     |           |         |
| YARD     |           |         |
| 107m²    |           |         |