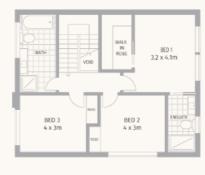

136m<sup>2</sup>

36m<sup>2</sup>

GARAGE

YARD

57m<sup>2</sup>

LOWER FLOOR UPPER FLOOR

0 2.5 5m 

**TH 8** 