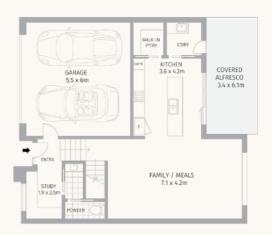

### TH 1

| BEDROOMS | BATHROOMS | PARKING |
|----------|-----------|---------|
| 3        | 2         | 2       |
| LIVING   |           |         |
| 116m²    |           |         |
| GARAGE   |           |         |
| 39m²     |           |         |
| YARD     |           |         |
| 107m²    |           |         |