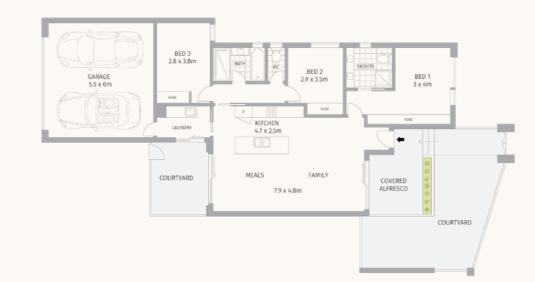

### TH 1

| BEDROOMS | BATHROOMS | PARKING |
|----------|-----------|---------|
| 3        | 2         | 2       |
| LIVING   |           |         |
| 116m²    |           |         |
| GARAGE   |           |         |
| 39m²     |           |         |
| YARD     |           |         |
| 107m²    |           |         |