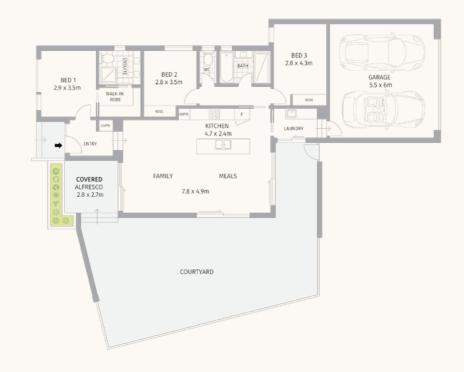

60 m<sup>2</sup>

YARD

**TH 4** 

BEDROOMS BATHROOMS PARKING

3 2 2

LIVING

116m<sup>2</sup>

GARAGE

37m<sup>2</sup>

YARD

60m<sup>2</sup>

0 2.5 5m

**TH 5** 

BEDROOMS BATHROOMS PARKING

111m<sup>2</sup>

GARAGE