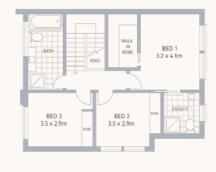

### TH 2

BEDROOMS BATHROOMS PARKING

2 2

LIVING

110 m<sup>2</sup>

GARAGE

37m<sup>2</sup>

YARD