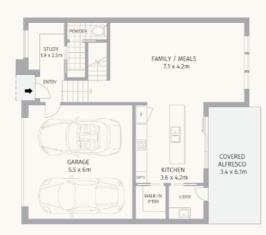

136m<sup>2</sup>

36m<sup>2</sup>

GARAGE

YARD

57m<sup>2</sup>

LOWER FLOOR UPPER FLOOR

0 2.5 5m 

**TH 8** 