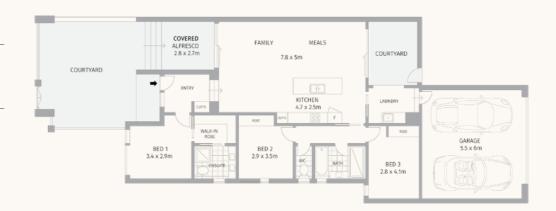

80m<sup>2</sup>

0 2.5 5m

TH 3

BEDROOMS BATHROOMS PARKING

3 2 2

LIVING

116m<sup>2</sup>
GARAGE

37m²

60 m<sup>2</sup>

YARD

**TH 4** 

BEDROOMS BATHROOMS PARKING

3 2 2

LIVING

116m<sup>2</sup>

GARAGE