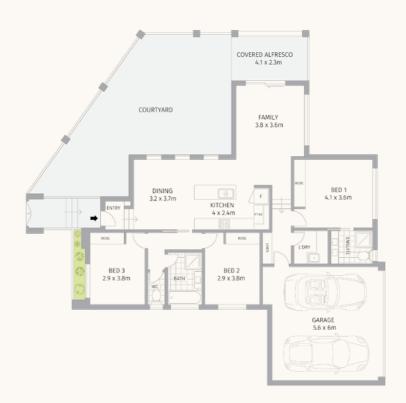

### TH 1

| BEDROOMS | BATHROOMS | PARKING |
|----------|-----------|---------|
| 3        | 2         | 2       |
| LIVING   |           |         |
| 116m²    |           |         |
| GARAGE   |           |         |
| 39m²     |           |         |
| YARD     |           |         |
| 107m²    |           |         |