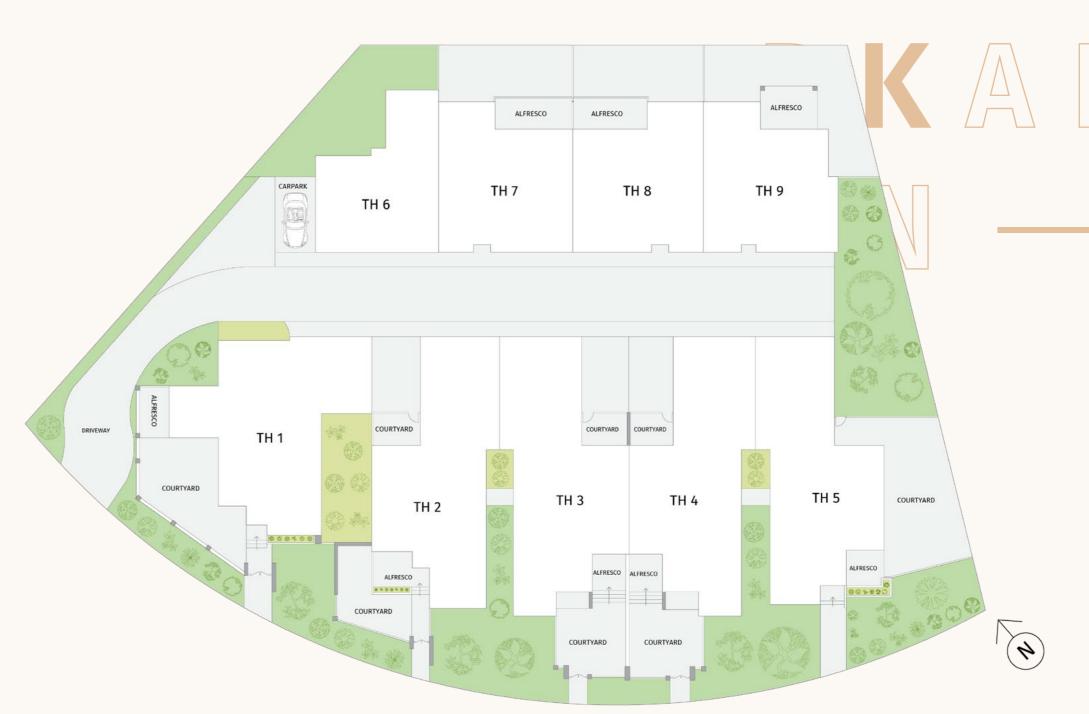

## THE SITE PLAN

In choosing a home to compliment your lifestyle, you search for a well-located, functionally designed safe haven, where sustainable principals, contemporary design and comfort underpin your sound decision to invest.

### TH 1

| BEDROOMS | BATHROOMS | PARKING |
|----------|-----------|---------|
| 3        | 2         | 2       |
| LIVING   |           |         |
| 116m²    |           |         |
| GARAGE   |           |         |
| 39m²     |           |         |
| YARD     |           |         |
| 107m²    |           |         |

### TH 2

BEDROOMS BATHROOMS PARKING

2 2

LIVING

110 m<sup>2</sup>

GARAGE

37m<sup>2</sup>

YARD

80m<sup>2</sup>

0 2.5 5m

TH 3

BEDROOMS BATHROOMS PARKING

3 2 2

LIVING

116m<sup>2</sup>
GARAGE

37m²

60 m<sup>2</sup>

YARD

**TH 4** 

BEDROOMS BATHROOMS PARKING

3 2 2

LIVING

116m<sup>2</sup>

GARAGE

37m<sup>2</sup>

YARD

60m<sup>2</sup>

0 2.5 5m

**TH 5** 

BEDROOMS BATHROOMS PARKING

111m<sup>2</sup>

GARAGE

37m<sup>2</sup>

90m²

0 2.5 5m

0 2.5 5m

### **TH 6**

BEDROOMS BATHROOMS PARKING

2.5 2 3

LIVING

103m<sup>2</sup>

GARAGE

21m<sup>2</sup> +1 Space

YARD

68m²

LOWER FLOOR

UPPER FLOOR

1 - 1 - 1 - 1 - 1 - 1 - 1 - 1 - 1

**TH 7** 

BEDROOMS BATHROOMS PARKING

3 2.5 2

LIVING

136m<sup>2</sup>

36m<sup>2</sup>

GARAGE

YARD

57m<sup>2</sup>

LOWER FLOOR UPPER FLOOR

0 2.5 5m 

**TH 8** 

BEDROOMS BATHROOMS PARKING

2.5 2 3

LIVING

137m<sup>2</sup>

GARAGE

37m<sup>2</sup>

YARD

57m<sup>2</sup>

LOWER FLOOR UPPER FLOOR

**TH 9** 

BEDROOMS BATHROOMS PARKING

3 2.5 2

LIVING

129m<sup>2</sup>

GARAGE

37m<sup>2</sup> YARD

103m<sup>2</sup>

UPPER FLOOR

0 2.5 5m 1 . . . . 1 . . . . 1

LOWER FLOOR

| General                          |                                                                      |
|----------------------------------|----------------------------------------------------------------------|
| Maintenance                      | 90 Day Maintenance Period.                                           |
| EER Certificate                  | Energy efficiency of Min 6 stars.                                    |
| Insulation                       | All wall and ceiling insulation to comply with the EER requirements. |
| Services                         | Service connections to water, sewer, electricity                     |
| Hot Water                        | Electric instantaneous. Individual water meter to each unit;         |
|                                  | 1 common site meter.                                                 |
| Heating and Cooling              | 1 x reverse cycle ducted heating and cooling system to each unit.    |
| External                         |                                                                      |
| Brick work                       | PGH Espresso.                                                        |
| Cladding                         | Weathertex weather grove 300mm.Urbanline Euro Selekta Clad           |
|                                  | in cedar. Render and paint finish.                                   |
| Double glazed aluminium windo    | ws and sliding doors with fly screens.                               |
| Roofing                          | Colourbond roofing, Facias and gutters and downpipes. Colour-Basalt. |
| Retaining/ Courtyard walls       | Sandstone natural stone walls.                                       |
| Landscaping                      | As per the landscape plans.                                          |
| Front doors                      | Corinthian AW05VG in Blond oak.                                      |
| Front door lock                  | Gainsborough Omni allure (matt black) - as pre selection boards.     |
| Garage Doors                     | Steel line Deco wood sectional door Colour- Tasmanian Oak.           |
|                                  | 2x remotes for each door.                                            |
| Concreting and paving as per lar | ndscape plan.                                                        |