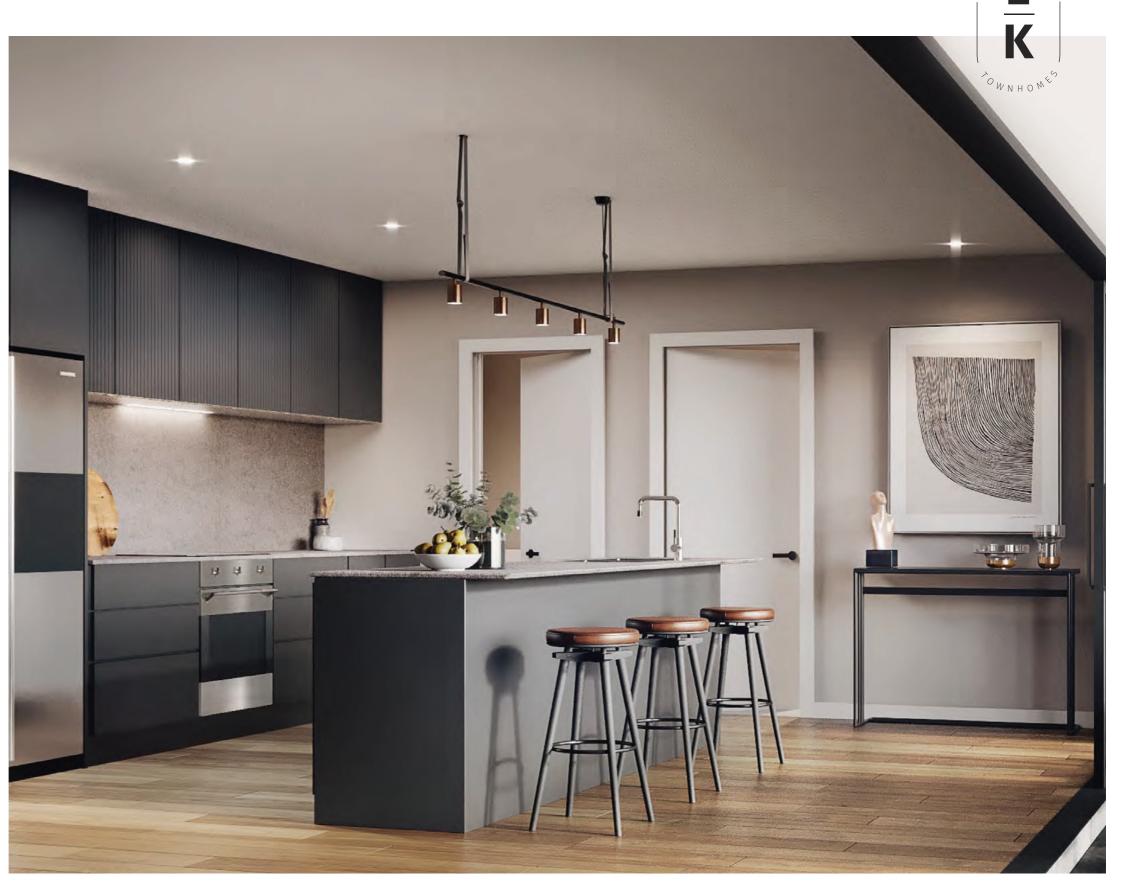

### **INTERIORS**

Featuring modern yet timeless and homely interiors expertly curated by The Mill Design, spacious spaces and contemporary fittings and fixtures adorn your luxury EST. town home.

Boasting Fisher and Paykel appliances, custom joinery, efficient lighting and water wares, purchasers have the choice of sumptuous interior schemes that are as individual as you.

# **Kitchen Cabinetry** Cinder, Matt Bathroom Floors Nextone, Dark, stacked Flooring Cobble Brown Carpet Feltex Pelorus 750