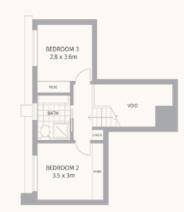

### TH 1

| BEDROOMS | BATHROOMS | PARKING |
|----------|-----------|---------|
| 3        | 2         | 2       |
| LIVING   |           |         |
| 116m²    |           |         |
| GARAGE   |           |         |
| 39m²     |           |         |
| YARD     |           |         |
| 107m²    |           |         |