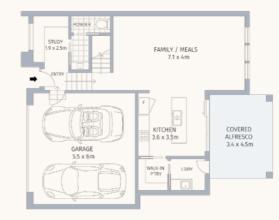

### TH 2

BEDROOMS BATHROOMS PARKING

2 2

LIVING

110 m<sup>2</sup>

GARAGE

37m<sup>2</sup>

YARD