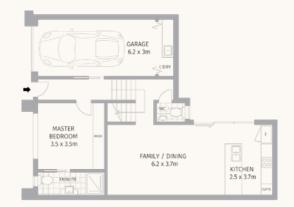

### TH 1

| BEDROOMS | BATHROOMS | PARKING |
|----------|-----------|---------|
| 3        | 2         | 2       |
| LIVING   |           |         |
| 116m²    |           |         |
| GARAGE   |           |         |
| 39m²     |           |         |
| YARD     |           |         |
| 107m²    |           |         |