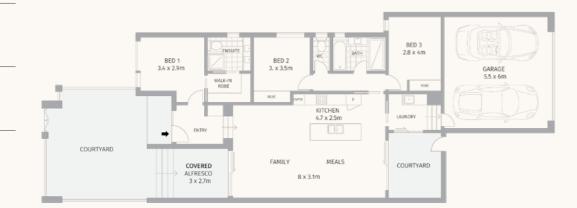

### TH 2

BEDROOMS BATHROOMS PARKING

2 2

LIVING

110 m<sup>2</sup>

GARAGE

37m<sup>2</sup>

YARD

80m<sup>2</sup>

0 2.5 5m

TH 3

BEDROOMS BATHROOMS PARKING

3 2 2

LIVING

116m<sup>2</sup>
GARAGE

37m²