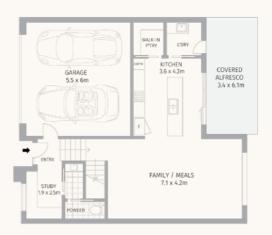

## THE SITE PLAN

In choosing a home to compliment your lifestyle, you search for a well-located, functionally designed safe haven, where sustainable principals, contemporary design and comfort underpin your sound decision to invest.

### TH 1

| BEDROOMS | BATHROOMS | PARKING |
|----------|-----------|---------|
| 3        | 2         | 2       |
| LIVING   |           |         |
| 116m²    |           |         |
| GARAGE   |           |         |
| 39m²     |           |         |
| YARD     |           |         |
| 107m²    |           |         |