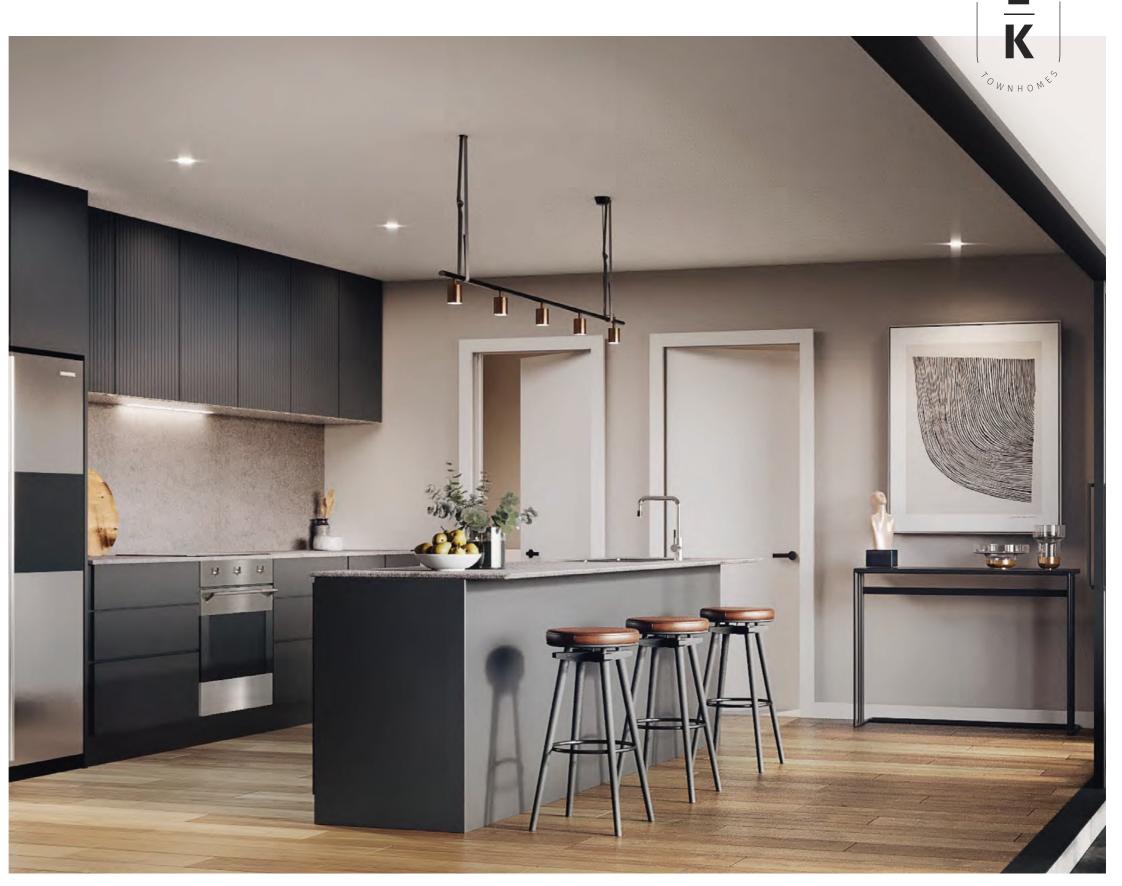

### **INTERIORS**

Featuring modern yet timeless and homely interiors expertly curated by The Mill Design, spacious spaces and contemporary fittings and fixtures adorn your luxury EST. town home.

Boasting Fisher and Paykel appliances, custom joinery, efficient lighting and water wares, purchasers have the choice of sumptuous interior schemes that are as individual as you.

### **DOMAIN**

# **Kitchen Cabinetry** Cinder, Matt Bathroom Floors Nextone, Dark, stacked Flooring Cobble Brown Carpet Feltex Pelorus 750