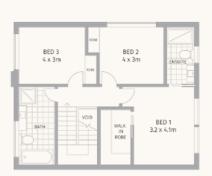

## THE SITE PLAN

In choosing a home to compliment your lifestyle, you search for a well-located, functionally designed safe haven, where sustainable principals, contemporary design and comfort underpin your sound decision to invest.

### TH 1

| BEDROOMS | BATHROOMS | PARKING |
|----------|-----------|---------|
| 3        | 2         | 2       |
| LIVING   |           |         |
| 116m²    |           |         |
| GARAGE   |           |         |
| 39m²     |           |         |
| YARD     |           |         |
| 107m²    |           |         |